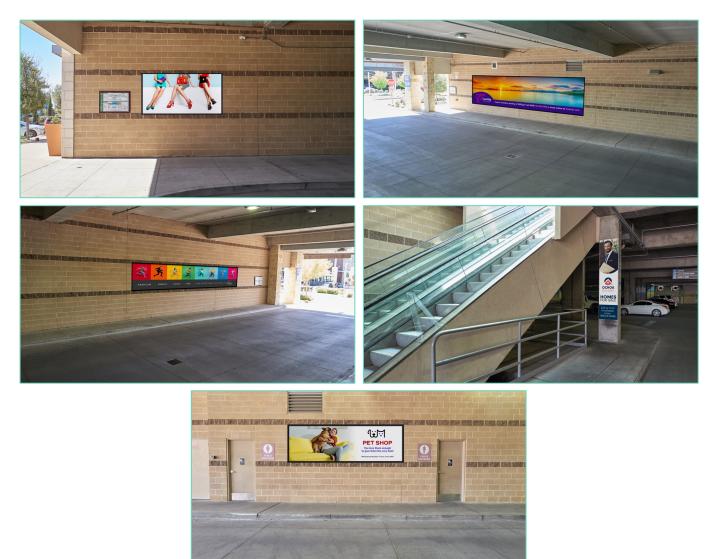

# GARAGE

FOUNTAINSADVERTISING.COM

#### SIGNAGE

Locations, sizes, and monthly pricing is listed below. Custom locations, sizes, and terms are available.

#### AMPHITHEATRE

GARAGE

783

**Outer Wall** | 12'x10' \$2,200/month (\$6,600/qtr.)

Entrance Wall (16x9) | 7' x 4'

\$1,350/month (\$4,050/qtr.)

\$3,500/month (\$10,500/qtr.)

Entrance Wall (5x1) | 20' x 4' \$1,350/month (\$4,050/qtr.)