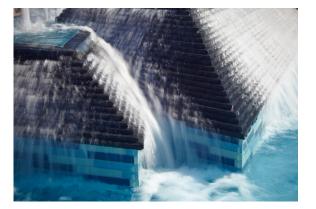

The pedestrian-friendly center is an open-air setting with numerous cascading fountains, entertainment areas, patio dining, as well as covered parking. The event portion of the The Fountains is centered around an outdoor amphitheater and main event lawn perfect for evening concerts, daytime fashion shows, and seasonal community events.