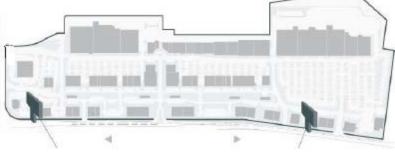

There are two LED monuments located on the premises. Two monuments located on I-10 have two faces per monument, one West Face and one East Face providing advertisers up to 4 billboards to advertise their messages on I-10. LED billboard placements will follow a monthly billing cycle at \$1,500 per board per month.

Their strategic location provides great visibility on I-10 traffic. On average, the I-10 West Face display receives over 475,000 In-Market 18+ impressions per week, while the I-10 East Face averages over 625,000 In-Market.