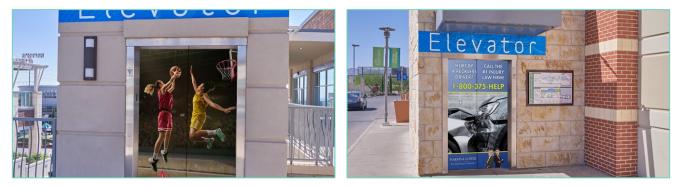

# ELEVATORS

#### ELEVATORS

**Door Wrap (Central)** | 4'x7' \$1,350/month (\$4,050/qtr.)

**Door Wrap (Northern)** | 4'x7' \$1,000/month (\$3,000/qtr.)