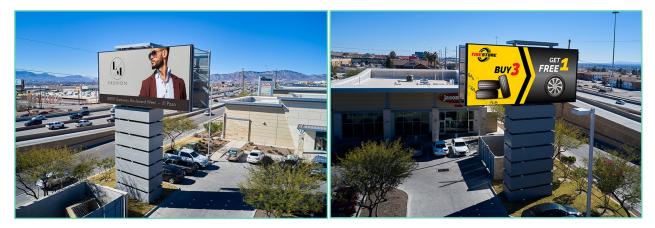

## ONSITE LED BILLBOARDS

The Fountains at Farah offers advertisers the opportunity to reach their customers on the go with our LED billboards. The boards have multiple advantages including the timely promotion of products, services, sales, repeated exposure, and ready communication of your brand and message.

There are two LED monuments located on the premises. Two monuments located on I-10 have two faces per monument, one West Face and one East Face providing advertisers up to 4 billboards to advertise their messages on I-10. LED billboard placements will follow a monthly billing cycle at \$1,500 per board per month.

Their strategic location provides great visibility on I-10 traffic. On average, the I-10 West Face display receives over 475,000 In-Market 18+ impressions per week, while the I-10 East Face averages over 625,000 In-Market.