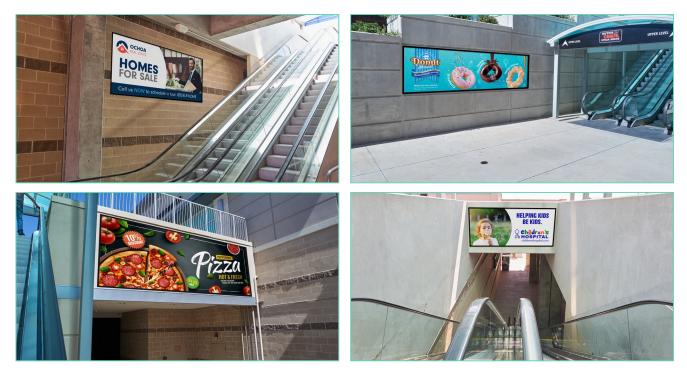

### ESCALATORS

FOUNTAINSADVERTISING.COM

#### ESCALATORS

Interior Wall | 7' x 4' \$1,350/month (\$4,050/qtr.)

**Central Exterior Wall** | 12' x 4' \$2,000/month (\$6,000/qtr.)

**Central Wall Top** | 24' x 6' \$2,000/month (\$6,000/qtr.)

**Overhead Down** | 9'x5' \$1,350/month (\$4,050/qtr.)