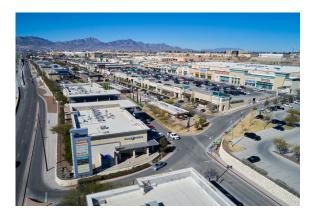

### CENTER DISPLAY ADVERTISING

The Fountains at Farah is a one-of–a-kind, premier, power-lifestyle shopping center that offers fresh, namebrand boutiques, upscale home furnishings and some of the country's most fashionable dining experiences. The center offers **600,000 square feet** of space in one of the country's most unique shopping venues.

The pedestrian-friendly center is an open-air setting with numerous cascading fountains, entertainment areas, patio dining, as well as covered parking. The event portion of the The Fountains is centered around an outdoor amphitheater and main event lawn perfect for evening concerts, daytime fashion shows, and seasonal community events.

The center welcomes approximately **6.5 million** visitors annually. The center's desirable tenants and unique features attract a wide variety of consumers who are likely to spend additional time browsing and enjoying the environment.