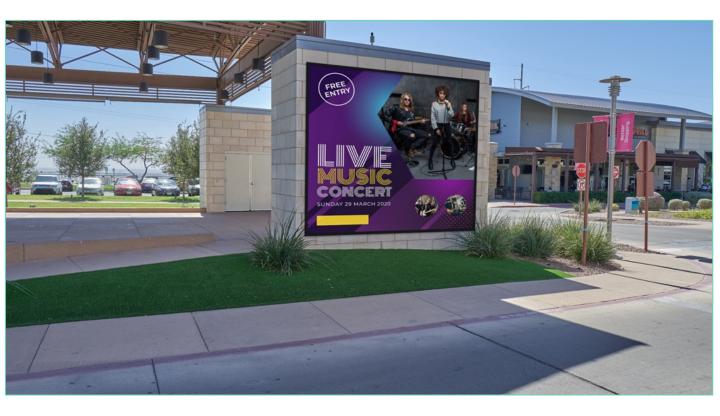

## ONSITE LED BILLBOARDS

The Fountains at Farah offers advertisers the opportunity to reach their customers on the go with our LED billboards. The boards have multiple advantages including the timely promotion of products, services, sales, repeated exposure, and ready communication of your brand and message.

There are two LED monuments located on the premises. Two monuments located on I-10 have two faces per monument, one West Face and one East Face providing advertisers up to 4 billboards to advertise their messages on I-10. LED billboard placements will follow a monthly billing cycle at \$1,500 per board per month.

Their strategic location provides great visibility on I-10 traffic. On average, the I-10 West Face display receives over 475,000 In-Market 18+ impressions per week, while the I-10 East Face averages over 625,000 In-Market.